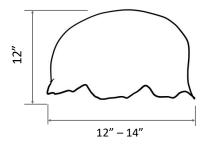

# **SPECIFICATIONS**

#### **SPEC SHEET**

#### **Light Source:**

Each piece has 120V illumination and comes with an integrated LED.

Wattage Lumens: 800 Lumens. Color Temperature: 2700 Kelvin. Bulb Life: 15,000 hours. Dimmable.

All parts are UL Certified.

### **Standard Stem Lengths:**

36"

Custom cut lengths available, please contact us. Linen cord also available.

### Canopies:

Each pendant comes with a round canopy. Matching the chosen finish option.

### Weight:

Small globe pendant 8 lbs. Medium globe pendant 12 lbs. Large globe pendant 15 lbs.

Installation details provided with each light.

### Glaze:

Available as velvet underglaze, gloss white and black. Please contact us for pricing.

### **Large Rough Edge**



## **Small Globe**



#### **Medium Globe**



### **Large Globe**



## **Cloud Globe**



When ordering more than one globe to hang in a grouping and various sizes are desired, please call us to work with our design team to determine exact globe and stem sizes. Contact us for custom design. Custom glazing available upon request. Each piece is handmade and there may be slight variations from dimensions shown.