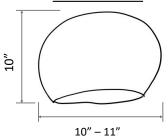

# **SPECIFICATIONS**

#### **SPEC SHEET**

#### **Light Source:**

Each piece has 120V illumination and comes with an integrated LED.

Wattage Lumens: 800 Lumens. Color Temperature: 2700 Kelvin. Bulb Life: 15,000 hours. Dimmable.

All parts are UL Certified.

### **Standard Stem Lengths:**

36"

Custom cut lengths available, please contact us. Linen cord also available.

### Canopies:

Each pendant comes with a round canopy. Matching the chosen finish option.

### Weight:

Small globe pendant 8 lbs. Medium globe pendant 12 lbs. Large globe pendant 15 lbs.

Installation details provided with each light.

### Glaze:

Available as velvet underglaze, gloss white and black. Please contact us for pricing.

### **Large Rough Edge**



## **Small Globe**



#### **Medium Globe**



### **Large Globe**



## **Cloud Globe**



When ordering more than one globe to hang in a grouping and various sizes are desired, please call us to work with our design team to determine exact globe and stem sizes. Contact us for custom design. Custom glazing available upon request. Each piece is handmade and there may be slight variations from dimensions shown.