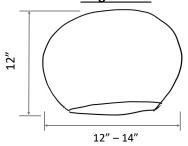

## **Cloud Globe**

When ordering more than one globe to hang in a grouping and various sizes are desired, please call us to work with our design team to determine exact globe and stem sizes. Contact us for custom design. Custom glazing available upon request. Each piece is handmade and there may be slight variations from dimensions shown.