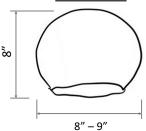

# **SPECIFICATIONS**

#### **SPEC SHEET**

#### **Light Source:**

Each piece has 120V illumination and comes with an integrated LED.

Wattage Lumens: 800 Lumens. Color Temperature: 2700 Kelvin. Bulb Life: 15,000 hours. Dimmable.

All parts are UL Certified.

### **Standard Stem Lengths:**

36"

Custom cut lengths available, please contact us. Linen cord also available.

### Canopies:

Each pendant comes with a round canopy. Matching the chosen finish option.

### Weight:

Small globe pendant 8 lbs. Medium globe pendant 12 lbs. Large globe pendant 15 lbs.

Installation details provided with each light.

### Glaze:

Available as velvet underglaze, gloss white and black. Please contact us for pricing.

### **Large Rough Edge**



## **Small Globe**



#### **Medium Globe**



### **Large Globe**



## **Cloud Globe**



When ordering more than one globe to hang in a grouping and various sizes are desired, please call us to work with our design team to determine exact globe and stem sizes. Contact us for custom design. Custom glazing available upon request. Each piece is handmade and there may be slight variations from dimensions shown.