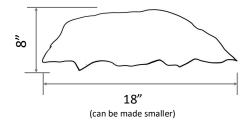

*SPEC SHEET**

#### **Light Source:**

Each piece has 120V illumination and comes with an integrated LED.

Wattage Lumens: 800 Lumens. Color Temperature: 2700 Kelvin. Bulb Life: 15,000 hours. Dimmable.

All parts are UL Certified.

### **Standard Stem Lengths:**

36"

Custom cut lengths available, please contact us. Linen cord also available.

### Canopies:

Each pendant comes with a round canopy. Matching the chosen finish option.

### Weight:

Small globe pendant 8 lbs. Medium globe pendant 12 lbs. Large globe pendant 15 lbs.

Installation details provided with each light.

### Glaze:

Available as velvet underglaze, gloss white and black. Please contact us for pricing.

### **Large Rough Edge**



## **Small Globe**



#### **Medium Globe**



### **Large Globe**



## **Cloud Globe**



When ordering more than one globe to hang in a grouping and various sizes are desired, please call us to work with our design team to determine exact globe and stem sizes. Contact us for custom design. Custom glazing available upon request. Each piece is handmade and there may be slight variations from dimensions shown.