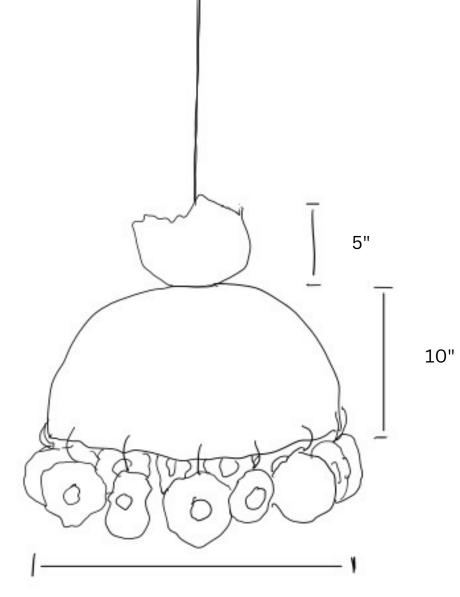

## CROJLAND+EMMONJ

SCULPTURAL LIGHTING

Circus 03

Part of "It's Circus Out There" Collection. Circus O3 is hand sculpted in white stoneware and glazed with a chalky white underglaze. Layered with a ceramic crown- this light is adorned with floral shaped objects dangling on wire.

Dimensions: Height Approximately 23" Measured from the top of the crown to bottom of dangling piece. Sizes are approximate due to the nature of ceramics.

Mounting: Recommend: Two Installers Weight: Approximately 12 Lbs Canopy- Brass- 5" Round